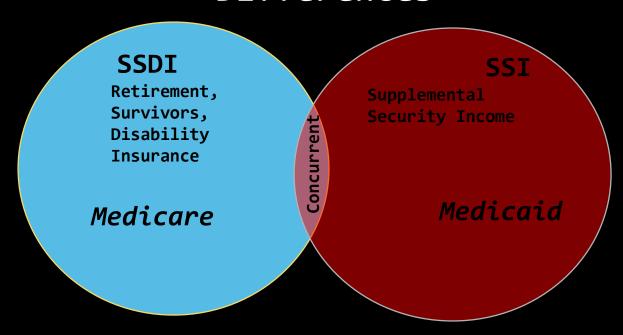

### Program Differences

#### Incomes

- Social Security Disability Insurance (SSDI)
- Supplemental Security Income (SSI)
- Disabled Adult Child Childhood Disability Benefits

#### Medical Coverage

- Medicare
- Medicaid
- Medicaid Waiver Programs
- Private Insurance ACA