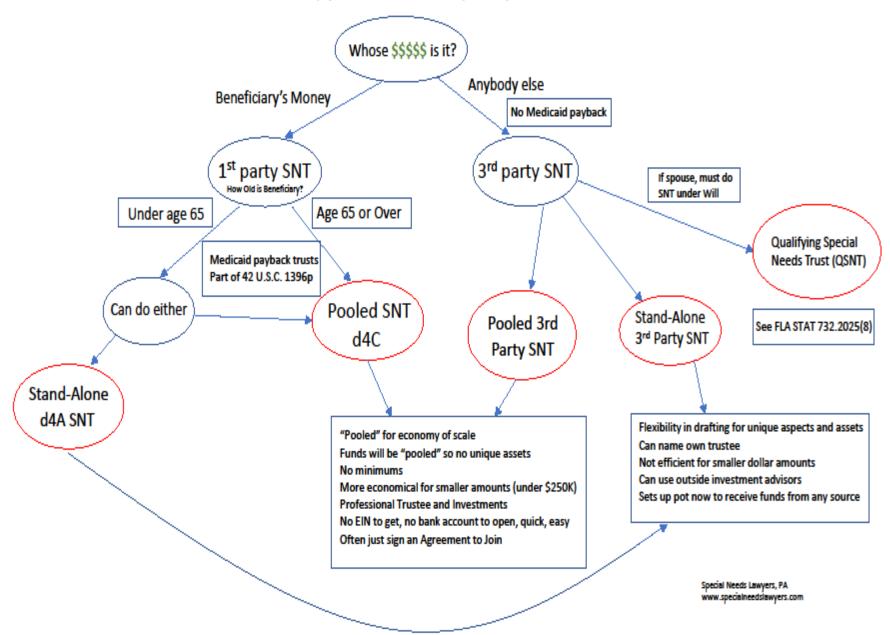

for SSI, Medicaid, Food Assistance, Housing
- Grows Tax-Free if used for QDE Qualified Disability Expenses

#### **ABLE Accounts**

- > SSI limit is \$100K then excess counts
- Medicaid limit is \$418K (529 FL limit)
- Beneficiary's disability must have occurred prior age 26
- Medicaid payback on death of bene
- Can only have 1 ABLE account
- Can make additional deposits over limit if working.

#### **ABLE Accounts - QDE**

- Education;
- Housing;
- Transportation;
- Employment training and support;
- Assistive technology and related services;
- Health;
- Prevention and wellness;
- Financial management and administrative services;
- Legal fees;
- Expenses for ABLE account oversight and monitoring;
- Funeral and burial; and,
- Basic living expenses

#### SNT (Special Needs Trust) Analysis



| Trait                                                                     | ABLE     | d4A       | d4C       | Third Party SNT |
|---------------------------------------------------------------------------|----------|-----------|-----------|-----------------|
|                                                                           |          | _         |           |                 |
| Can be Established by Beneficiary Directly                                | <u> </u> |           |           |                 |
| No Limited annual Contributions                                           |          |           |           |                 |
| No Medicaid Payback on Death                                              |          |           |           |                 |
| Can pay fo